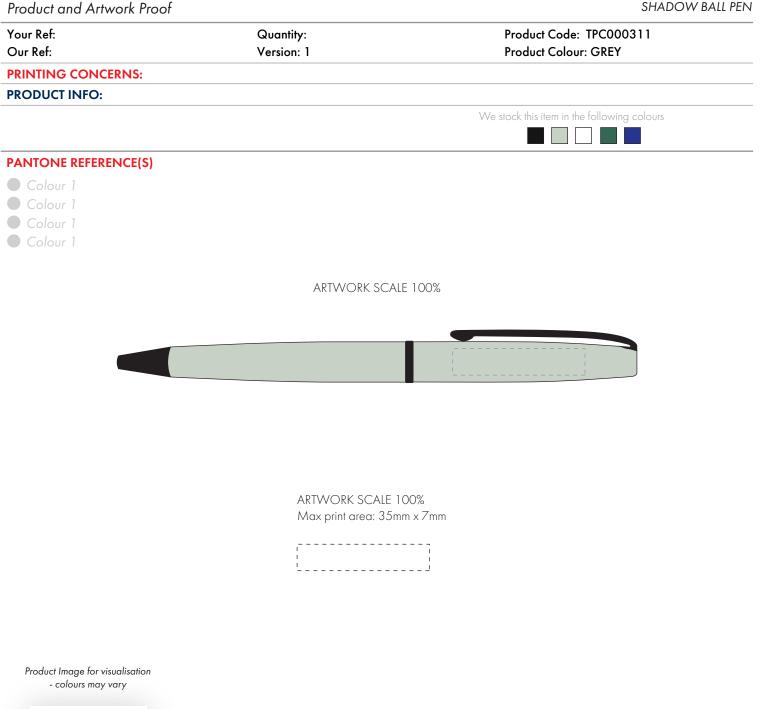

The dashed line is to demonstrate print area and will not appear on your printed item